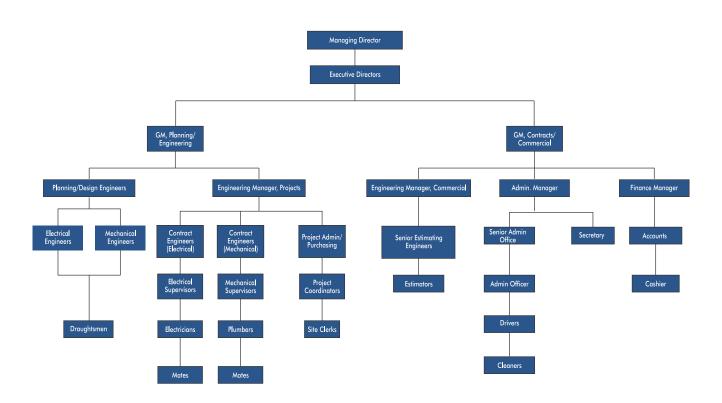

ural &amp; Urban electrification</li> <li>Substation planning, erection &amp; maintenance</li> <li>Telecommunication &amp; radio links</li> <li>Fire alarm &amp; Security systems</li> <li>Plants &amp; equipment specifications and evaluation</li> </ul>                                                                                                                |

# MEMBERSHIP CERTIFICATION

- Corporate Firm Member The Nigerian Society of Engineers
- Classified in the Federal Works Register in Category 'C' Contractors, Ref No BC/2005/198
- Member, The Nigerian South African Chamber of Commerce No: M327
- Operational permit as an Oil & Industry services company Permit No: R.947/98
- Federal Inland Revenue Service as Agent for VAT No IKV 10002215421

# OSHEA TEAM



# CORPORATE **STRUCTURE**



# BOARD OF **DIRECTORS**





# BOARD OF **DIRECTORS**

### **ENGR. OLATOKUNBO OSHOKOYA**

n alumnus of Obafemi Awolowo University, Ile Ife, with over 30 years cognate experience in his kitty. The visioner and the head of the Oshea Team, Oshokoya is a man of many parts. He is a registered electrical engineer with vast experience in electrical designs and installations. An exemplary teacher and leader who wants to make all persons around him attain greatness. He is a registered member of The Council For The Regulation Of Engineering In Nigeria (COREN) and a firm member of The Nigeria Society Of Engineers (NSE)

Oshokoya has consulted for and executed projects for numerous corporate bodies and high networth individuals in Nigeria and abroad. He had his last work experience at the prestigio