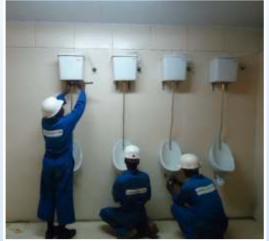

# **Mechanical Engineering**

- Plumbing installations (Building & factories)
- Air-conditioning services (Buildings & industries)
- Plants & equipment specifications and evaluation